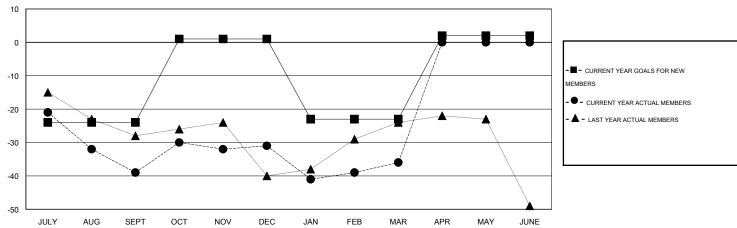

## MONTHLY MEMBERSHIP PROGRESS REPORT

District 19 F

Results as of: 3/31/2016

GMT: Gary Wong LOCATION WASHINGTON

| GMT ( | CA 1 |
|-------|------|
|-------|------|

|                       |                  | Clubs     |                  |                       |               |                    | Members                             |                    |                  |
|-----------------------|------------------|-----------|------------------|-----------------------|---------------|--------------------|-------------------------------------|--------------------|------------------|
| RESULTS FOR 2015-2016 |                  |           |                  | RESULTS FOR 2015-2016 |               |                    |                                     |                    |                  |
| QUARTER               | NEW CLUB<br>GOAL | NEW CLUBS | DROPPED<br>CLUBS | NET<br>GAIN/LOSS      | QUARTER       | NEW MEMBER<br>GOAL | CHARTER AND<br>NEW MEMBERS<br>ADDED | DROPPED<br>MEMBERS | NET<br>GAIN/LOSS |
| JULY/AUG/SEPT         | 0                | 0         | 0                | 0                     | JULY/AUG/SEPT | -24                | 19                                  | 58                 | -39              |
| OCT/NOV/DEC           | 0                | 0         | 0                | 0                     | OCT/NOV/DEC   | 25                 | 30                                  | 22                 | 8                |
| JAN/FEB/MAR           | 0                | 0         | 0                | 0                     | JAN/FEB/MAR   | -24                | 30                                  | 35                 | -5               |
| APR/MAY/JUNE          | 0                | 0         | 0                | 0                     | APR/MAY/JUNE  | 25                 | 0                                   | 0                  | 0                |

## GOALS AND ACTUAL MEMBERS CUMULATIVE

| DROPPED CLUBS: 0  DROPPED MEMBERS |         | 31 CLUBS OF 47 ADDED 1 OR MORE NEW MEMBERS | GENDER DISTRIBU<br>MALE<br>FEMALE | TION<br>1,030 (78.09%)<br>289 (21.91%) |     |
|-----------------------------------|---------|--------------------------------------------|-----------------------------------|----------------------------------------|-----|
| DECEASED                          | 13<br>0 | CLICK HERE FOR HEALTH                      | FAMILY UNIT MEMBERS               |                                        | 215 |
| CLUB CANCELLED OTHER              | 102     | ASSESSMENT DATA                            | HEAD OF HOUSEHOLD                 |                                        | 105 |
| TOTAL                             | 115     |                                            | NON-HEAD OF HOUSEHOLD             | )                                      | 110 |